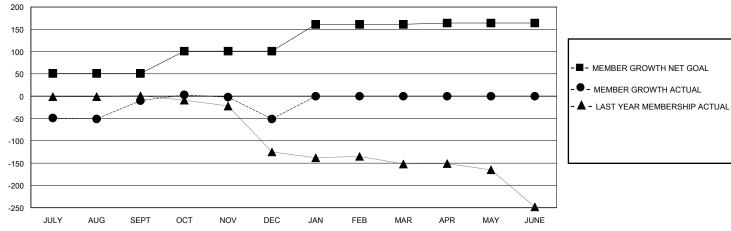

## GOALS AND ACTUAL MEMBERS CUMULATIVE

| DROPPED CLUBS: 3 |     | 17 CLUBS OF 54 ADDED 1 OR MORE | GENDER DISTRIBUTION        |              |    |
|------------------|-----|--------------------------------|----------------------------|--------------|----|
|                  |     | NEW MEMBERS                    | MALE                       | 322 (35.23%) |    |
|                  |     |                                | FEMALE                     | 591 (64.66%) |    |
| DROPPED MEMBERS  |     |                                |                            |              |    |
| DECEASED         | 3   | CLICK HERE FOR CUMULATIVE      | TOTAL FAMILY UNIT MEMBERS  |              | 82 |
| CLUB CANCELLED   | 45  | MEMBERSHIP DATA                | FAMILY MEMBERS PAYING HALF |              | 40 |
| OTHER            | 83  |                                |                            |              | 43 |
| TOTAL            | 131 |                                |                            |              |    |

## District 118 U

GMT: LOCATION Republic of Türkiye GMT CA

| QUARTER GOAL ACTUAL MEMBERS ACT                                                                                                                                                                                                                        | •             |               |             |               | ,                     |    |    | • • • • • • • • • • • • • • • • • • • •            |  |
|--------------------------------------------------------------------------------------------------------------------------------------------------------------------------------------------------------------------------------------------------------|---------------|---------------|-------------|---------------|-----------------------|----|----|----------------------------------------------------|--|
| QUARTER NEW CLUB GOAL NEW CLUBS DROPPED CLUBS   QUARTER MEMBER GROWTH NET GOAL MEMBER GROWTH MEMBERS ACT (including trans   JULY/AUG/SEPT 1 1 3 JULY/AUG/SEPT 51 62 66   OCT/NOV/DEC 0 0 0 OCT/NOV/DEC 50 26 65   JAN/FEB/MAR 2 0 0 JAN/FEB/MAR 60 0 0 |               | Club          | os          |               | Members               |    |    |                                                    |  |
| QUARTER GOAL ACTUAL MEMBERS ACTUAL   GOAL ACTUAL MEMBERS ACTUAL   (including trans   JULY/AUG/SEPT 51 62 66   OCT/NOV/DEC 0 0 OCT/NOV/DEC 50 26 65   JAN/FEB/MAR 2 0 0 JAN/FEB/MAR 60 0 0                                                              |               | RESULTS FOI   | R 2023-2024 |               | RESULTS FOR 2023-2024 |    |    |                                                    |  |
| OCT/NOV/DEC 0 0 0 0 0 0 0 0 0 0 0 0 0 0 0 0 0 0 0                                                                                                                                                                                                      | QUARTER       | NEW CLUB GOAL | NEW CLUBS   | DROPPED CLUBS | QUARTER MEMI          |    |    | DROPPED<br>MEMBERS ACTUAL<br>(including transfers) |  |
| JAN/FEB/MAR 2 0 0 0 JAN/FEB/MAR 60 0 0                                                                                                                                                                                                                 | JULY/AUG/SEPT | 1             | 1           | 3             | JULY/AUG/SEPT         | 51 | 62 | 66                                                 |  |
| John Telling III                                                                                                                                                                                                                                       | OCT/NOV/DEC   | 0             | 0           | 0             | OCT/NOV/DEC           | 50 | 26 | 65                                                 |  |
| APR/MAY/JUNE 1 0 0 APR/MAY/JUNE 3 0 0                                                                                                                                                                                                                  | JAN/FEB/MAR   | 2             | 0           | 0             | JAN/FEB/MAR           | 60 | 0  | 0                                                  |  |
|                                                                                                                                                                                                                                                        | APR/MAY/JUNE  | 1             | 0           | 0             | APR/MAY/JUNE          | 3  | 0  | 0                                                  |  |