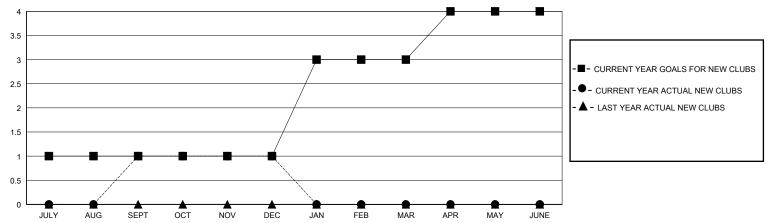

## GOALS AND ACTUAL NEW CLUBS CUMULATIVE

## District 118 U

GMT: LOCATION Republic of Türkiye GMT CA

| QUARTER GOAL ACTUAL MEMBERS ACT                                                                                                                                                                                                                        | •             |               |             |               | ,                     |    |    | • • • • • • • • • • • • • • • • • • • •            |  |
|--------------------------------------------------------------------------------------------------------------------------------------------------------------------------------------------------------------------------------------------------------|---------------|---------------|-------------|---------------|-----------------------|----|----|----------------------------------------------------|--|
| QUARTER NEW CLUB GOAL NEW CLUBS DROPPED CLUBS   QUARTER MEMBER GROWTH NET GOAL MEMBER GROWTH MEMBERS ACT (including trans   JULY/AUG/SEPT 1 1 3 JULY/AUG/SEPT 51 62 66   OCT/NOV/DEC 0 0 0 OCT/NOV/DEC 50 26 65   JAN/FEB/MAR 2 0 0 JAN/FEB/MAR 60 0 0 |               | Club          | os          |               | Members               |    |    |                                                    |  |
| QUARTER GOAL ACTUAL MEMBERS ACTUAL   GOAL ACTUAL MEMBERS ACTUAL   (including trans   JULY/AUG/SEPT 51 62 66   OCT/NOV/DEC 0 0 OCT/NOV/DEC 50 26 65   JAN/FEB/MAR 2 0 0 JAN/FEB/MAR 60 0 0                                                              |               | RESULTS FOI   | R 2023-2024 |               | RESULTS FOR 2023-2024 |    |    |                                                    |  |
| OCT/NOV/DEC 0 0 0 0 0 0 0 0 0 0 0 0 0 0 0 0 0 0 0                                                                                                                                                                                                      | QUARTER       | NEW CLUB GOAL | NEW CLUBS   | DROPPED CLUBS | QUARTER MEMI          |    |    | DROPPED<br>MEMBERS ACTUAL<br>(including transfers) |  |
| JAN/FEB/MAR 2 0 0 0 JAN/FEB/MAR 60 0 0                                                                                                                                                                                                                 | JULY/AUG/SEPT | 1             | 1           | 3             | JULY/AUG/SEPT         | 51 | 62 | 66                                                 |  |
| John Telling III                                                                                                                                                                                                                                       | OCT/NOV/DEC   | 0             | 0           | 0             | OCT/NOV/DEC           | 50 | 26 | 65                                                 |  |
| APR/MAY/JUNE 1 0 0 APR/MAY/JUNE 3 0 0                                                                                                                                                                                                                  | JAN/FEB/MAR   | 2             | 0           | 0             | JAN/FEB/MAR           | 60 | 0  | 0                                                  |  |
|                                                                                                                                                                                                                                                        | APR/MAY/JUNE  | 1             | 0           | 0             | APR/MAY/JUNE          | 3  | 0  | 0                                                  |  |